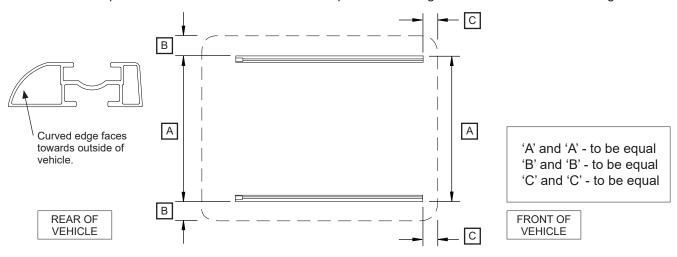

# RLCP Rhino Heavy Duty - Canopy / Hard Tonneau Track Mount

Important:

Please read these instructions carefully prior to installation.

Please refer to your fitting instruction to ensure that the roof racks are installed in the correct locations.