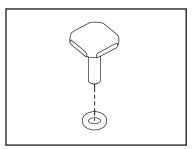

n the tracks as close as possible to the outside edge of the canopy, this will ensure maximum strength. Before marking track holes, check on underside of canopy to ensure knobs have sufficient clearance to be located.



Mark end of tracks and mark the centre of the C-channel on both ends of each track. Move the track out slightly and use it as a straight edge to join the two points.



Mark and drill holes, as shown. Mark end holes 15mm in from end of tracks (the center of the T-bolt is placed 15mm from the end of the tracks). Spacing for T-bolt holes to be no greater than 280mm. Refer diagram. Vacuum fibreglass particles off canopy surface.



Install the rubber o-rings onto each T-bolt (T-Bolts used in end caps do not require o-rings). Locate T-bolts in C-groove on underside of track.





1:Remove the backing tape from the Butyl Patches. 2:Place over holes drilled. Once in place remove the rest of the protective tape from the top of the patches.



Install track end caps. Remove paper gasket from foam tape on underside of track. Place tracks onto canopy / hard tonneau. Ensure the cut outs are placed toward the rear of the vehicle. Double check that all T-bolts have o-rings fitted.



Gently Finger tighten T-bolts only at this stage. Once all have been started then tighten in the pattern as shown below. Ensure all knobs are in line as shown. **DO NOT OVER TIGHTEN.** 



9 Place dowel nut housing in the large cut out in track. Slide along to desired position.



Position base pad and top pad over dowel nut housing. Note: The four location tangs on the top pad face toward