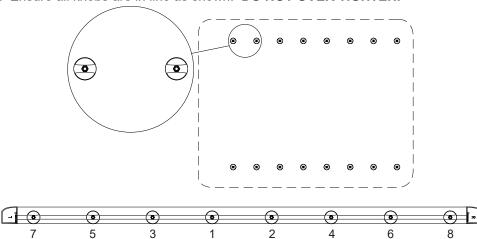

diagram. Vacuum fibreglass particles off canopy surface.



Install the rubber o-rings onto each T-bolt (T-Bolts used in end caps do not require o-rings). Locate T-bolts in C-groove on underside of track.





1:Remove the backing tape from the Butyl Patches. 2:Place over holes drilled. Once in place remove the rest of the protective tape from the top of the patches.



Install track end caps. Remove paper gasket from foam tape on underside of track. Place tracks onto canopy / hard tonneau. Ensure the cut outs are placed toward the rear of the vehicle. Double check that all T-bolts have o-rings fitted.



Gently Finger tighten T-bolts only at this stage. Once all have been started then tighten in the pattern as shown below. Ensure all knobs are in line as shown. **DO NOT OVER TIGHTEN.** 



9 Place dowel nut housing in the large cut out in track. Slide along to desired position.



Position base pad and top pad over dowel nut housing. Note: The four location tangs on the top pad face toward outside of vehicle.







## **Important Information**

#### **Recommendations:**

It is essential that all bolt connections be checked after driving a short distance when you first install your cross bars. Bolt connections should be checked again at regular intervals (probably once a week is enough, depending on road conditions, usage, loads and distances travelled). You should also check the cross bars each time they are refitted. Make sure to fasten your load securely. Please ensure that all loads are evenly distributed and centre of gravity is kept as low as possible.

#### USE ONLY