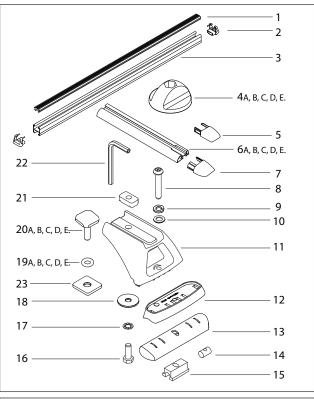

| Fitting Instruction                    | 1     | RR-137    |



#### **Care Instruction:**

Thoroughly clean canopy/tonneau cover prior to fitting the Rhino tracks and heavy duty roof racks.

## **Tools Required:**

Allen key, provided in kit.

Vacuum cleaner.

Tape measure.

Marking pen.

Power or Battery drill.

6.5mm drill bit.

16mm spanner or socket wrench.

#### \*Noto

Butyl Patch (CA1397) quantity will match the T-Bolts provided in kit.

Part Quantities will vary depending on kit purchased.

Be sure to check Rhino-Rack website to ascertain if you have the latest version of instructions. When positioning the tracks ensure tracks are parallel and all corners of track are centrally located. Ensure ends with cutouts are placed at the rear of the vehicle with square side facing inward and curved side facing outward.



Position the tracks as close