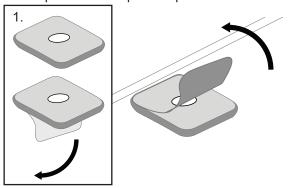

nsure knobs have sufficient clearance to be located.



Mark end of tracks and mark the centre of the C-channel on both ends of each track. Move the track out slightly and use it as a straight edge to join the two points.



Mark and drill holes, as shown. Mark end holes 15mm in from end of tracks (the center of the T-bolt is placed 15mm from the end of the tracks). Spacing for T-bolt holes to be no greater than 280mm. Refer diagram. Vacuum fibreglass particles off canopy surface.



Install the rubber o-rings onto each T-bolt (T-Bolts used in end caps do not require o-rings). Locate T-bolts in C-groove on underside of track.





1:Remove the backing tape from the Butyl Patches. 2:Place over holes drilled. Once in place remove the rest of the protective tape from the top of the patches.



Install track end caps. Remove paper gasket from foam tape on underside of track. Place tracks onto canopy / hard tonneau. Ensure the cut outs are placed toward the rear of the vehicle. Double check that all T-bolts have o-rings fitted.



Gently Finger tighten T-bolts only at this stage. Once all have been started then tighten in the pattern as shown below. Ensure all knobs are in line as shown. **DO NOT OVER TIGHTEN.** 



9 Place dowel nut housing in the large cut out in track. Slide along to desired position.



Position base pad and top pad over dowel nut housing. Note: The four location tangs on the top pad face toward outside of vehicle.







## **Important Information**

#### **Recommendations:**

It is essential that all bolt connections be checked after driving a short distan