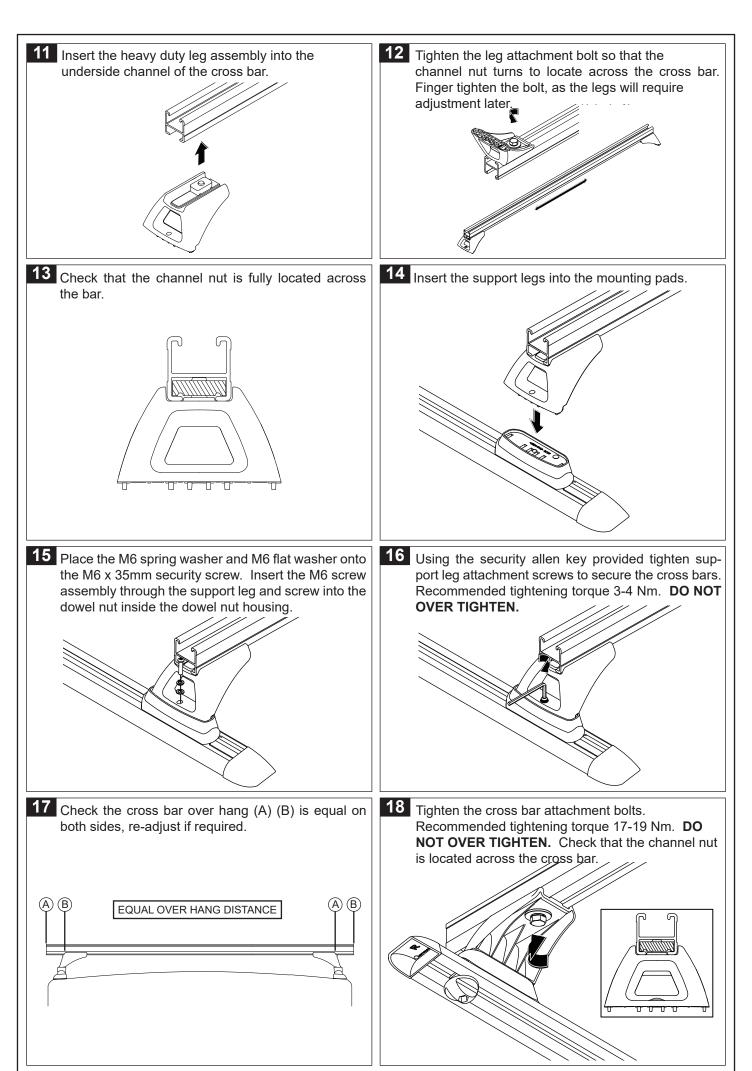

g tape from the Butyl Patches. 2:Place over holes drilled. Once in place remove the rest of the protective tape from the top of the patches.



Install track end caps. Remove paper gasket from foam tape on underside of track. Place tracks onto canopy / hard tonneau. Ensure the cut outs are placed toward the rear of the vehicle. Double check that all T-bolts have o-rings fitted.



Gently Finger tighten T-bolts only at this stage. Once all have been started then tighten in the pattern as shown below. Ensure all knobs are in line as shown. **DO NOT OVER TIGHTEN.** 



9 Place dowel nut housing in the large cut out in track. Slide along to desired position.



Position base pad and top pad over dowel nut housing. Note: The four location tangs on the top pad face toward outside of vehicle.







## **Important Information**

#### **Recommendations:**

It is essential that all bolt connections be checked after driving a short distance when you first install your cross bars. Bolt connections should be checked again at regular intervals (probably once a week is enough, depending on road conditions, usage, loads and distances travelled). You should also check the cross bars each time they are refitted. Make sure to fasten your load securely. Please ensure that all loads are evenly distributed and centre of gravity is kept as low as possible.

#### USE ONLY NON-STRETCH FASTENING ROPES OR STRAPS.

## Vehicle handling characteristics.

The handling characteristics of the vehicle, changes when you transport a load on the roof. For safety reasons, we recommend you exercise extreme care