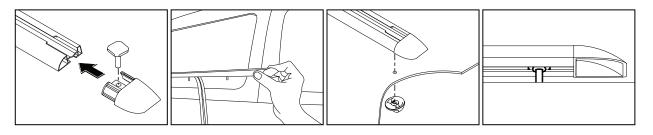

holes, as shown. Mark end holes 15mm in from end of tracks (the center of the T-bolt is placed 15mm from the end of the tracks). Spacing for T-bolt holes to be no greater than 280mm. Refer diagram. Vacuum fibreglass particles off canopy surface.



Install the rubber o-rings onto each T-bolt (T-Bolts used in end caps do not require o-rings). Locate T-bolts in C-groove on underside of track.





1:Remove the backing tape from the Butyl Patches. 2:Place over holes drilled. Once in place remove the rest of the protective tape from the top of the patches.



Install track end caps. Remove paper gasket from foam tape on underside of track. Place tracks onto canopy / hard tonneau. Ensure the cut outs are placed toward the rear of the vehicle. Double check that all T-bolts have o-rings fitted.



Gently Finger tighten T-bolts only at this stage. Once all have been started then tighten in the pattern as shown below. Ensure all knobs are in line as shown. **DO NOT OVER TIGHTEN.** 



9 Place dowel nut housing in the large cut out in track. Slide along to desired position.



Position base pad and top pad over dowel nut housing. Note: The four location tangs on the top pad face toward outside of vehicle.







## **Important Information**

#### **Recommendations:**

It is essential that all bolt connections be checked after driving a short distance when you first install your cross bars. Bolt connections should be checked again at regular intervals (probably once a week is enough, depending on road conditions, usage, loads and distances travelled). You should also check the cross b