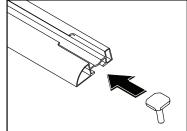

the tracks as close as possible to the outside edge of the canopy, this will ensure maximum strength. Before marking track holes, check on underside of canopy to ensure knobs have sufficient clearance to be located.



Mark end of tracks and mark the centre of the C-channel on both ends of each track. Move the track out slightly and use it as a straight edge to join the two points.



Mark and drill holes, as shown. Mark end holes 15mm in from end of tracks (the center of the T-bolt is placed 15mm from the end of the tracks). Spacing for T-bolt holes to be no greater than 280mm. Refer diagram. Vacuum fibreglass particles off canopy surface.



Install the rubber o-rings onto each T-bolt (T-Bolts used in end caps do not require o-rings). Locate T-bolts in C-groove on underside of track.





1:Remove the backing tape from the Butyl Patches. 2:Place over holes drilled. Once in place remove the rest of the protective tape from the top of the patches.



Install track end caps. Remove paper gasket from foam tape on underside of track. Place tracks onto canopy / hard tonneau. Ensure the cut outs are placed toward the rear of the vehicle. Double check that all T-bolts have o-rings fitted.



Gently Finger tighten T-bolts only at this stage. Once all have been started then tighten in the pattern as shown below. Ensure all knobs are in line as shown. **DO NOT OVER TIGHTEN.** 



9 Place dowel nut housing in the large cut out in track. Slide along to desired position.



Position base pad and top pad over dowel nut housing. Note: The four location tangs on the top pad face toward ou