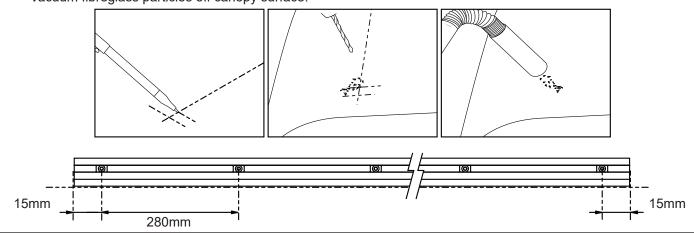

# RLCP Rhino Heavy Duty - Canopy / Hard Tonneau Track Mount

Important:

Please read these instructions carefully prior to installation.

Please refer to your fitting instruction to ensure that the roof racks are installed in the correct locations.