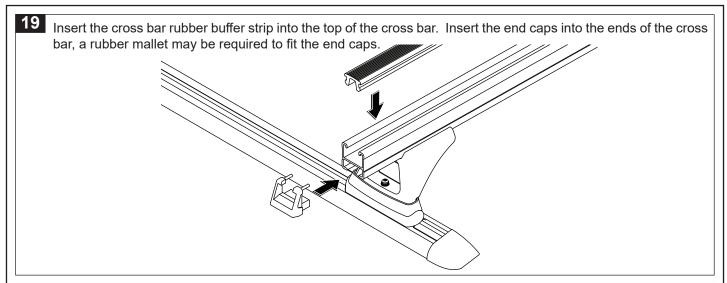

# RLCP Rhino Heavy Duty - Canopy / Hard Tonneau Track Mount

Important:

Please read these instructions carefully prior to installation.

Please refer to your fitting instruction to ensure that the roof racks are installed in the correct locations.